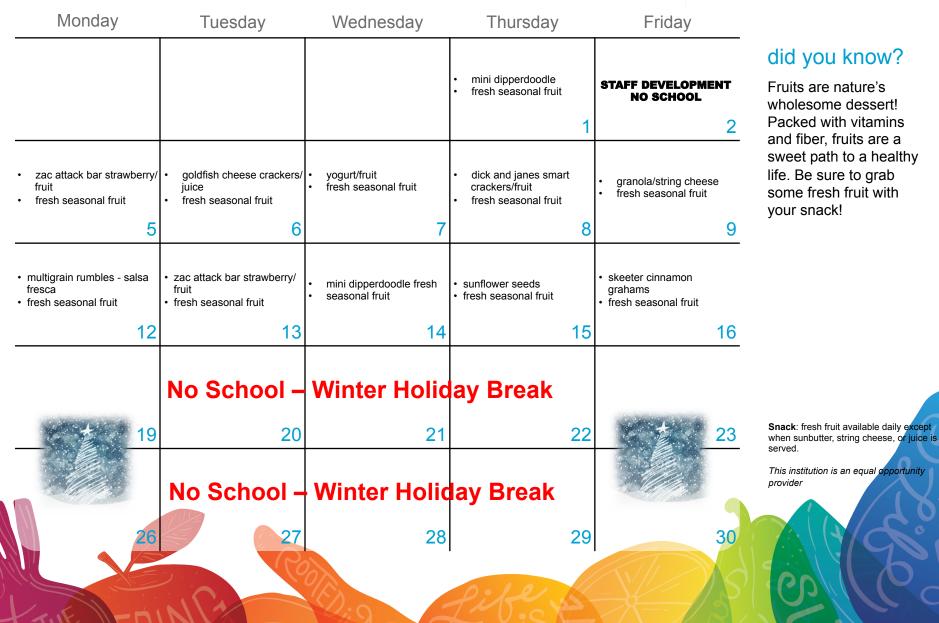

| 12:0                                                                                                                                      | The the                                                                                                                                                                    | X/ 3                                                                                                                                                                                                |                                                                                                                        |

December

SNACK MENU